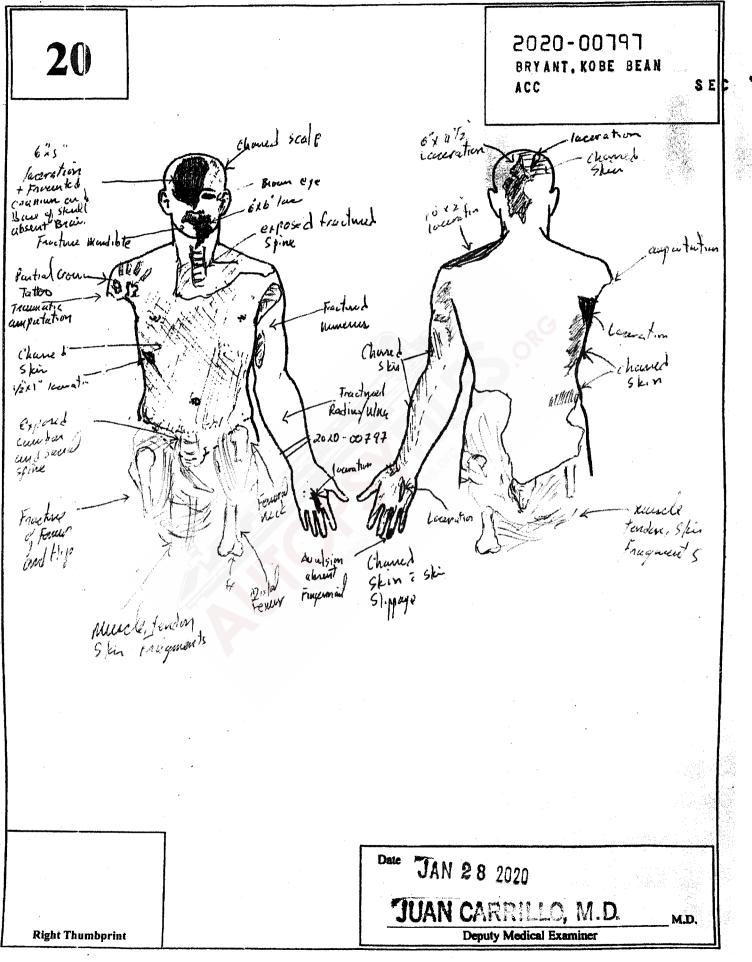

EVIDENCE OF INJURY:

Blunt trauma.

Blunt trauma of head. Examination of the head reveals a flattened but generally intact face and scalp. There is a 6 x 5 inch laceration of the frontal scalp involving the right eye exposing the cranial vault. No brain matter is identified. The left eye is present and appears to be brown in color with congested hemorrhagic sclera. The left lower chin shows a 6 x 6 inch laceration exposing the tongue and multiple fractured segments of mandible. Those fragments contained intact teeth. Examination of the occipital aspect of the scalp reveals a  $6 \times 4-1/2$  inch laceration involving the mid to left aspect of the scalp. There's also a laceration noted to the right superior parietal scalp. The neck area is exposed showing a segment of the cervical spine. The hyoid bone and thyroid cartilage show multiple fractures.

BLUNT TRAUMA OF CHEST AND ABDOMEN:

Examination of the skin reveals a large laceration involving the anterior neck, upward chest, and left shoulder area. The chest cavity is visible through this defect. A  $1-1/2 \times 1$  inch laceration is noted to the right lateral lower chest. The skin is torn below the pubic region and anteriorly and extends circumferentially toward the back just superior to the buttocks. Both clavicles, the entire rib cage, pelvis, and lumbar and sacral spine show fractures.

#### BLUNT TRAUMA OF EXTREMITES:

The left arm is attached and contains multiple fractures of the humerus, radius, and ulna. Lacerations are noted to the axillary region and mid upper arm. Examination of the hand reveals a laceration to the palmer aspect of the hand as well as dorsal aspect of the hand. There is avulsion of the 4<sup>th</sup> fingernail. There is traumatic amputation of the right arm. Submitted separately is the right forearm. The dorsal aspect shows a compound (open) fracture of the radius. The amputation site shows ragged skin and exposed muscle along with fragments of radius and ulna. Skin slippage is noted to the dorsal of the right hand. The ventral aspect shows a 2-1/2 inch laceration at the base of the thumb. Multiple tattoos are identified from the ventral aspect of the forearm. Examination of the lower extremities shows complete disruption of anatomic structures resulting in a fragmentation of muscle, tendon, and skin. A right femoral head is identified but no femoral condyle. The left femoral neck and hip is identified. A distal fragment of femur with condyle is noted. There appears to be a fracture of the lateral condyle. No feet are attached to the body. They are traumatically amputated above the ankle. Two feet present, are present inside multicolored court shoes. They are identified by shoe size. An amorphous mass of soft tissue is identified via DNA analysis as belonging to Kobe Bean Bryant.

#### **POSTMORTEM BURNS:**

Examination of the skin reveals extensive burning of the left temporal parietal scalp as well as right superior parietal scalp and right occipital scalp. The entire anterior chest shows extensive burning as well as a segment of the left lateral arm and hand. Examination of the back reveals focal areas of extensively burned skin involving the right midback and lower back. In aggregate it amounts to approximately 30% total body surface area burns.

# Page<u>4</u>

EXTERNAL EXAMINATION:

The body is identified by toe tags and is that of an unembalmed Black male. The entirety of the body measures 65 inches which obviously does not reflect the original height of the body. The total weight of the body is 178 pounds. There is a partial tattoo noted to the right upper arm which is disrupted by the traumatic amputation and reveals what appears to be a segment of butterfly which is part of a crown and radiating dark lines expanding from the crown. Examination of the right forearm shows multiple tattoos which include the name "Bianka", below that is the word "Bella", below that is the name "Gianna", below that is the name "Maria-Onore", below that is the word "Natalia", and below that is the word "Diamante". Below that is a diamond. A mustache is noted to the upper lip. The left eye is brown and hemorrhagic. Lower teeth are present amongst the fractured mandible. The penis is identified and is circumcised but shows traumatic degloving.

# **AUTOPSY REPORT**

DEPARTMENT OF MEDICAL EXAMINER-CORONER

2020-00797

No.

BRYANT, KOBE BEAN

Page 7

DIAGRAMS USED:

Diagram Form 20 and 43 were used during the performance of the autopsy. The diagrams are not intended to be facsimiles.