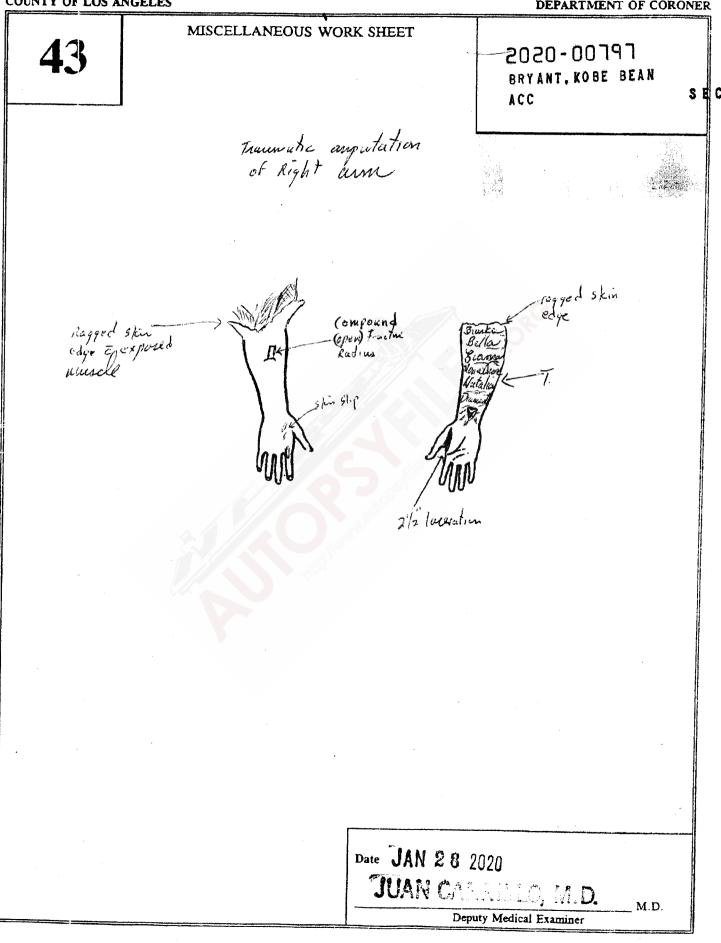

#### BLUNT TRAUMA OF EXTREMITES:

The left arm is attached and contains multiple fractures of the humerus, radius, and ulna. Lacerations are noted to the axillary region and mid upper arm. Examination of the hand reveals a laceration to the palmer aspect of the hand as well as dorsal aspect of the hand. There is avulsion of the 4<sup>th</sup> fingernail. There is traumatic amputation of the right arm. Submitted separately is the right forearm. The dorsal aspect shows a compound (open) fracture of the radius. The amputation site shows ragged skin and exposed muscle along with fragments of radius and ulna. Skin slippage is noted to the dorsal of the right hand. The ventral aspect shows a 2-1/2 inch laceration at the base of the thumb. Multiple tattoos are identified from the ventral aspect of the forearm. Examination of the lower extremities shows complete disruption of anatomic structures resulting in a fragmentation of muscle, tendon, and skin. A right femoral head is identified but no femoral condyle. The left femoral neck and hip is identified. A distal fragment of femur with condyle is noted. There appears to be a fracture of the lateral condyle. No feet are attached to the body. They are traumatically amputated above the ankle. Two feet present, are present inside multicolored court shoes. They are identified by shoe size. An amorphous mass of soft tissue is identified via DNA analysis as belonging to Kobe Bean Bryant.

# Page<u>4</u>

EXTERNAL EXAMINATION:

The body is identified by toe tags and is that of an unembalmed Black male. The entirety of the body measures 65 inches which obviously does not reflect the original height of the body. The total weight of the body is 178 pounds. There is a partial tattoo noted to the right upper arm which is disrupted by the traumatic amputation and reveals what appears to be a segment of butterfly which is part of a crown and radiating dark lines expanding from the crown. Examination of the right forearm shows multiple tattoos which include the name "Bianka", below that is the word "Bella", below that is the name "Gianna", below that is the name "Maria-Onore", below that is the word "Natalia", and below that is the word "Diamante". Below that is a diamond. A mustache is noted to the upper lip. The left eye is brown and hemorrhagic. Lower teeth are present amongst the fractured mandible. The penis is identified and is circumcised but shows traumatic degloving.

# **AUTOPSY REPORT**

DEPARTMENT OF MEDICAL EXAMINER-CORONER

2020-00797

No.

BRYANT, KOBE BEAN

Page 7

DIAGRAMS USED:

Diagram Form 20 and 43 were used during the performance of the autopsy. The diagrams are not intended to be facsimiles.