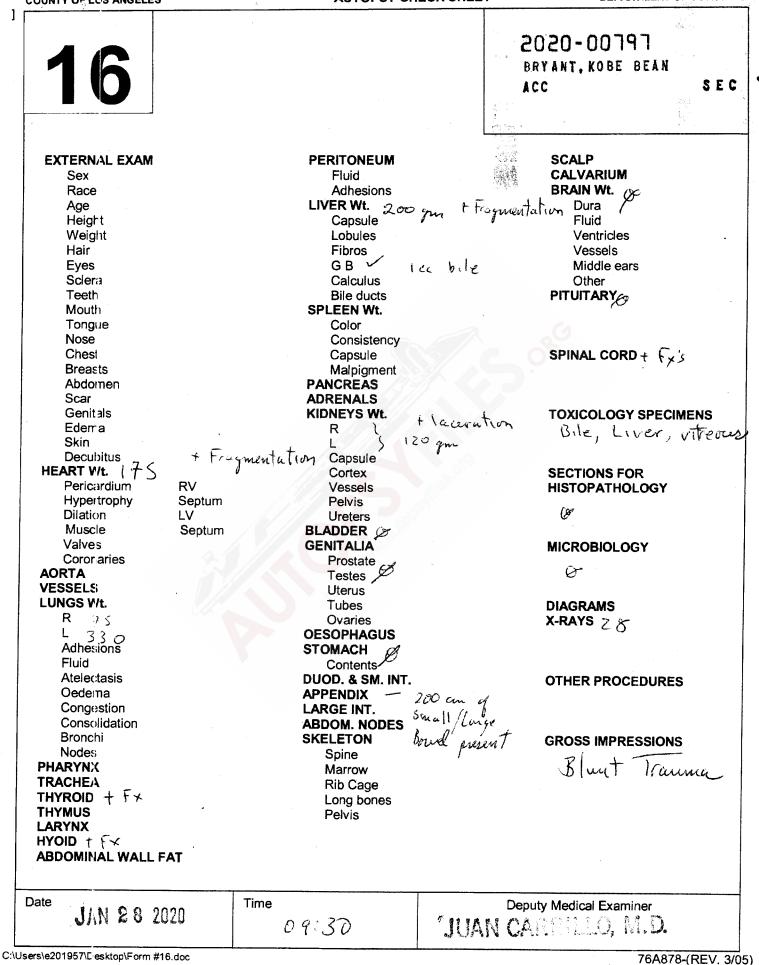

# CARDIOVASCULAR SYSTEM:

Two fragments of heart muscle are identified weighing in at aggregate 175 grams. Papillary musculature is identified, however, no other structures are noted.

### RESPIRATORY SYSTEM:

No soot is found in the upper respiratory or lower bronchial passages. A nearly intact left lung is identified which weighs 330 grams. A segment of right lung is attached to a bronchi and that segment weighs 75 grams. The parenchyma of both lung segments show hemorrhage.

# GASTROINTESTINAL SYSTEM:

A 200 cm segment of small and large bowel is recovered. Soft green stool is noted in the colon. The small bowel contents are minimal. No appendix is identified in any of the bowel segments.

# HEPATOBILIARY SYSTEM:

A fragmented liver is recovered. This fragment weighs 200 grams. An attached gall bladder is noted which contains 1 cc of bile. This bile is collected.

### URINARY SYSTEM:

A single kidney which has been fragmented into three separate parts is collected. It weighs 120 grams. No other identifiable organs are identified.

### TOXICOLOGY:

Bile, liver tissue, and vitreous humor have been submitted to the lab. A comprehensive screen was requested.

### RADIOLOGY:

The body was fluoroscoped and x-rays are taken of the head, chest, and extremities. X-rays reveal multiple fragmented bone involving the entire body.