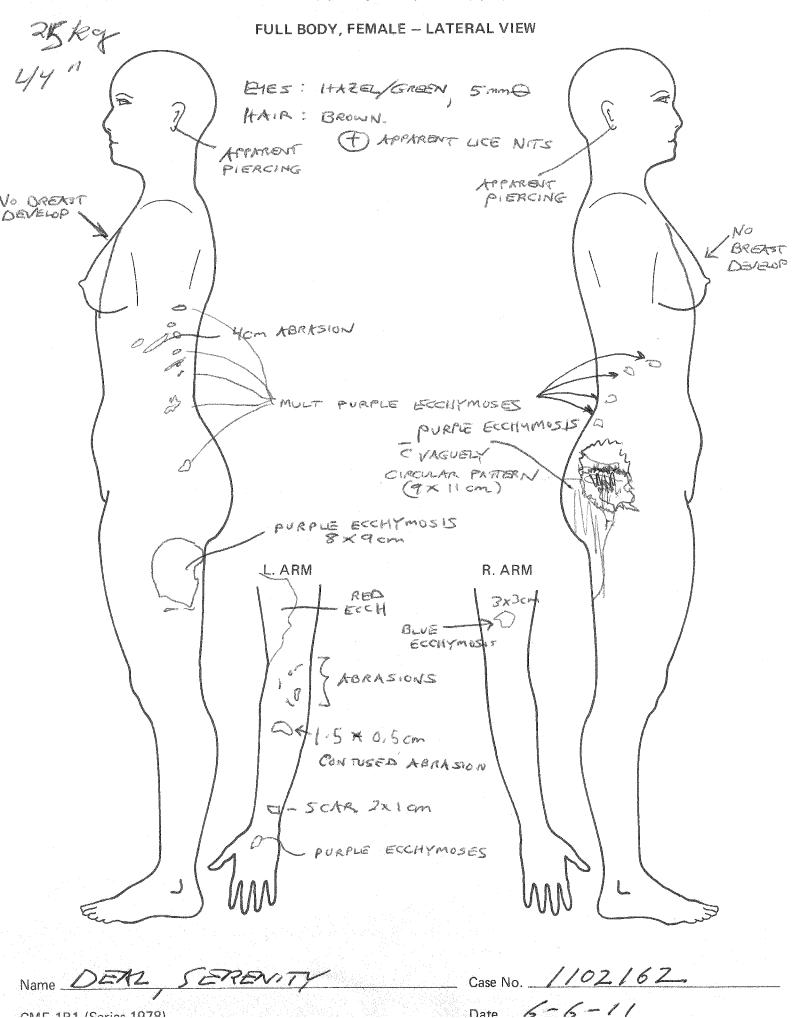

# BOARD OF MEDICOLEGAL INVESTIGATIONS OFFICE OF THE CHIEF MEDICAL EXAMINER

Central Office 901 N. Stonewall Oklahoma City, Oklahoma 73117 (405) 239-7141 Fax (405) 239-2430 

| OFFICE USE ONLY                  |                                                                                        |  |  |  |  |
|----------------------------------|----------------------------------------------------------------------------------------|--|--|--|--|
| Re                               | Co                                                                                     |  |  |  |  |
| and correct cor<br>document. Val | that this is a true<br>by of the original<br>lid only when copy<br>of the office seal. |  |  |  |  |
| Ву                               |                                                                                        |  |  |  |  |