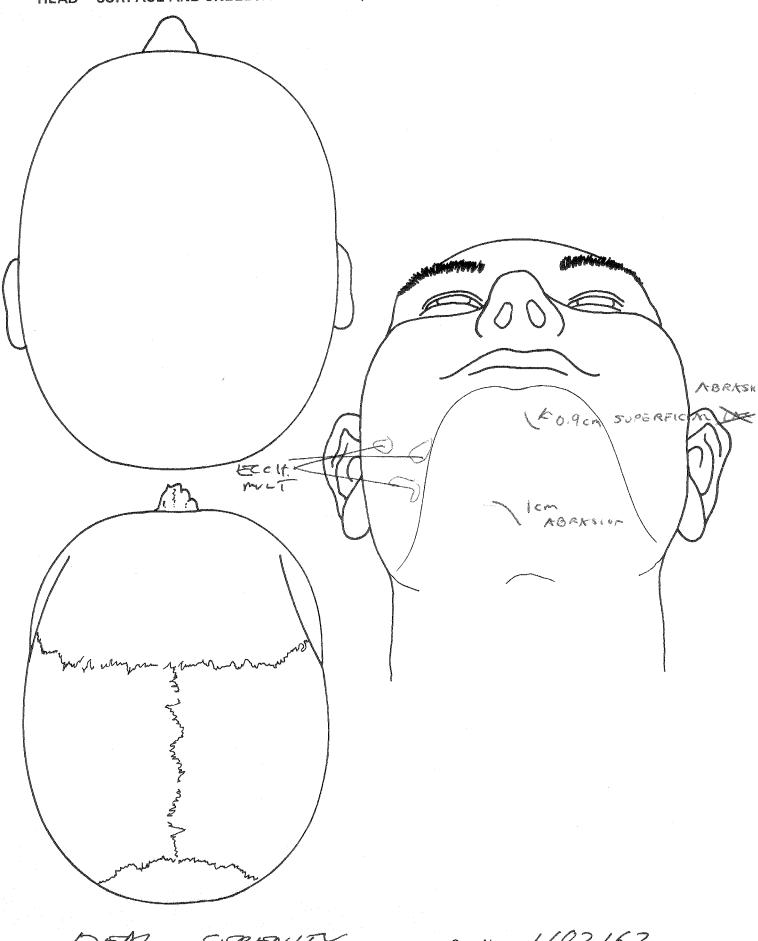

# BOARD OF MEDICOLEGAL INVESTIGATIONS OFFICE OF THE CHIEF MEDICAL EXAMINER

Central Office 901 N. Stonewall Oklahoma City, Oklahoma 73117 (405) 239-7141 Fax (405) 239-2430 

| OFFICE USE ONLY                  |                                                                                        |  |  |  |  |
|----------------------------------|----------------------------------------------------------------------------------------|--|--|--|--|
| Re                               | Co                                                                                     |  |  |  |  |
| and correct cor<br>document. Val | that this is a true<br>by of the original<br>lid only when copy<br>of the office seal. |  |  |  |  |
| Ву                               |                                                                                        |  |  |  |  |