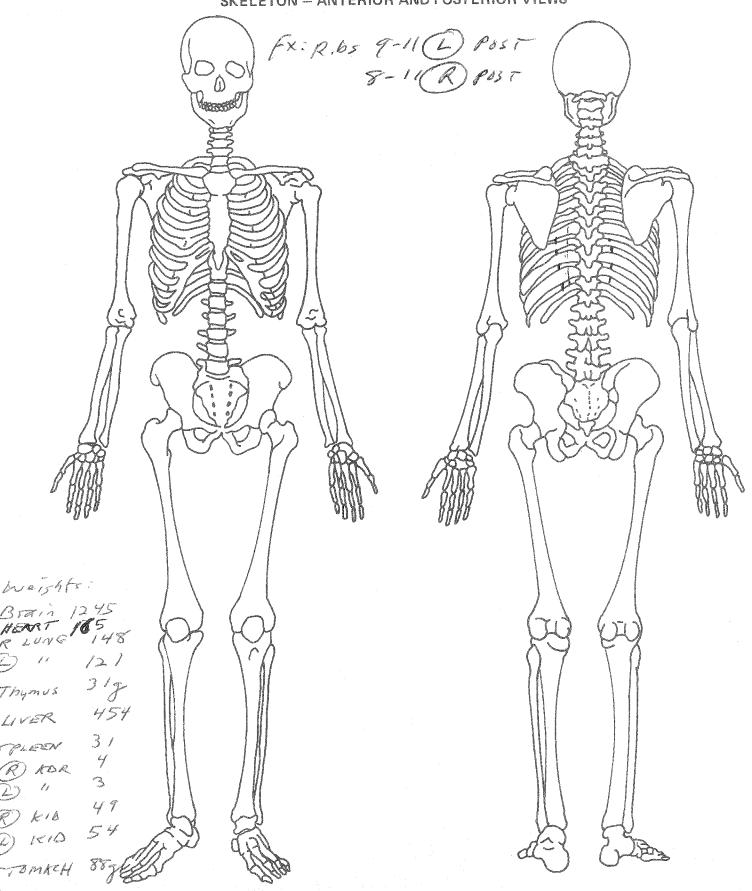

# BOARD OF MEDICOLEGAL INVESTIGATIONS OFFICE OF THE CHIEF MEDICAL EXAMINER

Central Office 901 N. Stonewall Oklahoma City, Oklahoma 73117 (405) 239-7141 Fax (405) 239-2430 

| OFFICE USE ONLY                  |                                                                                        |  |  |  |  |
|----------------------------------|----------------------------------------------------------------------------------------|--|--|--|--|
| Re                               | Co                                                                                     |  |  |  |  |
| and correct cor<br>document. Val | that this is a true<br>by of the original<br>lid only when copy<br>of the office seal. |  |  |  |  |
| Ву                               |                                                                                        |  |  |  |  |