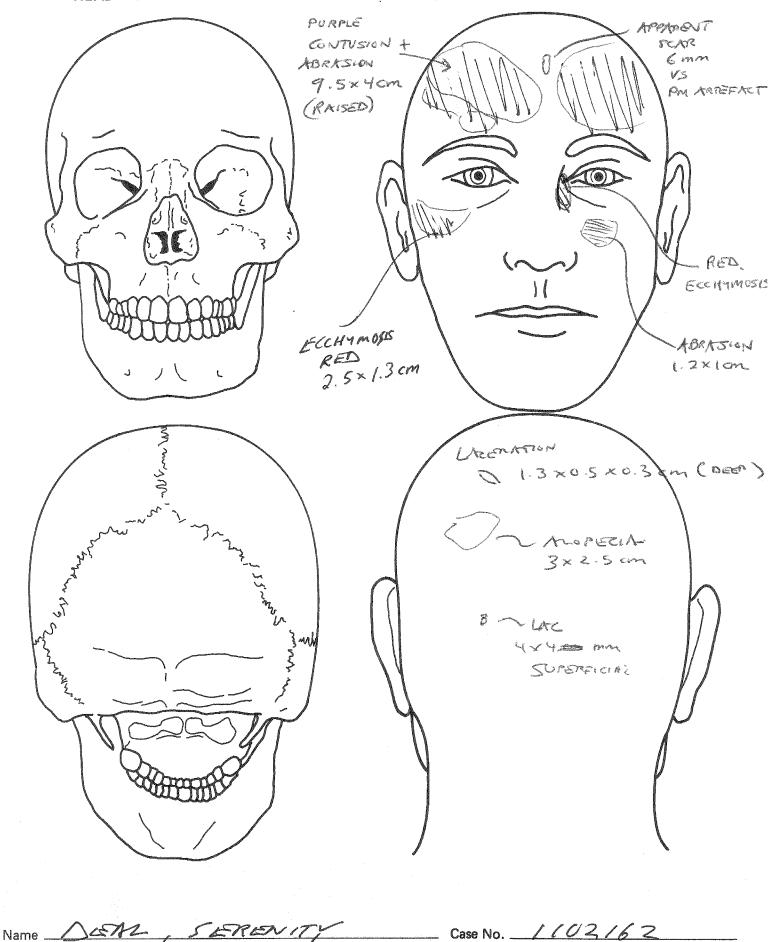

# BOARD OF MEDICOLEGAL INVESTIGATIONS OFFICE OF THE CHIEF MEDICAL EXAMINER

Central Office 901 N. Stonewall Oklahoma City, Oklahoma 73117 (405) 239-7141 Fax (405) 239-2430 

| OFFICE USE ONLY                  |                                                                                        |  |  |  |  |
|----------------------------------|----------------------------------------------------------------------------------------|--|--|--|--|
| Re                               | Co                                                                                     |  |  |  |  |
| and correct cor<br>document. Val | that this is a true<br>by of the original<br>lid only when copy<br>of the office seal. |  |  |  |  |
| Ву                               |                                                                                        |  |  |  |  |