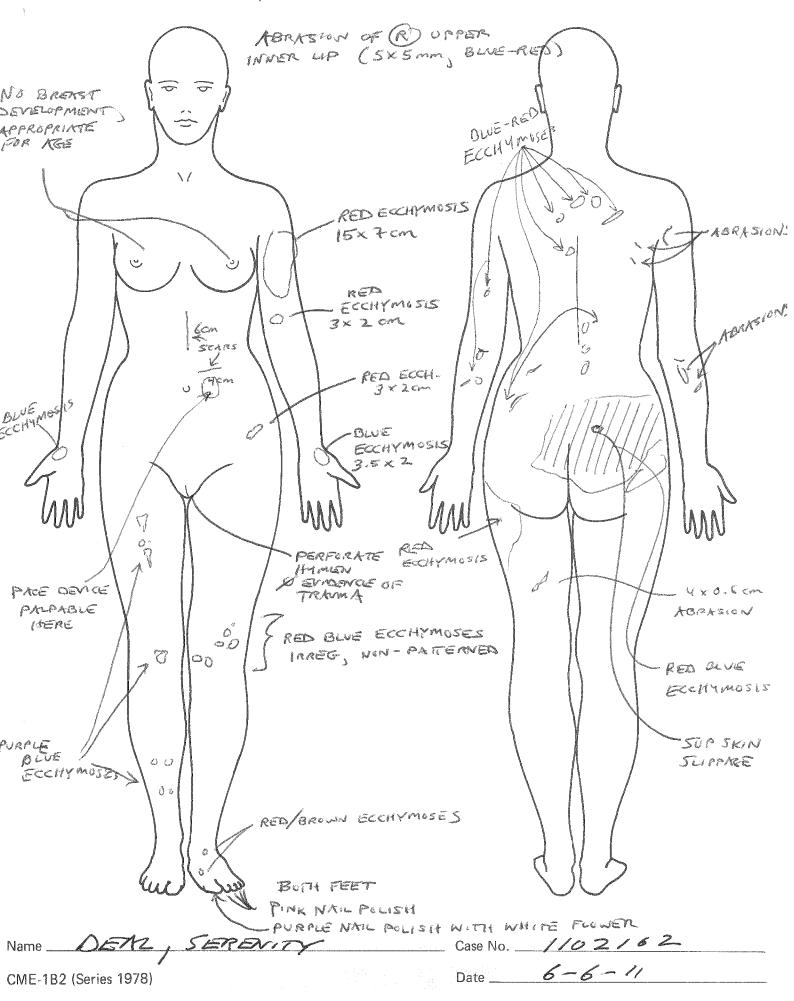

# BOARD OF MEDICOLEGAL INVESTIGATIONS OFFICE OF THE CHIEF MEDICAL EXAMINER

Central Office 901 N. Stonewall Oklahoma City, Oklahoma 73117 (405) 239-7141 Fax (405) 239-2430 

| OFFICE USE ONLY                  |                                                                                        |  |  |  |  |
|----------------------------------|----------------------------------------------------------------------------------------|--|--|--|--|
| Re                               | Co                                                                                     |  |  |  |  |
| and correct cor<br>document. Val | that this is a true<br>by of the original<br>lid only when copy<br>of the office seal. |  |  |  |  |
| Ву                               |                                                                                        |  |  |  |  |